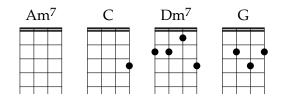

# Watermelon Sugar - Harry Styles



Intro Solo  $Dm^7 Am^7 C G x^2$ 

## Verse 1a / Acapella Intro / Solo

Tastes like [Dm<sup>7</sup>]strawberries

On a [Am<sup>7</sup>] summer's evening

[C] And it sounds just like a [G] song

I want [Dm<sup>7</sup>]more berries

And that [Am<sup>7</sup>]summer feeling

[C] It's so wonderful and [G]warm

#### Verse 1b / Acapella Intro / Solo

Breathe me  $[\mathbf{Dm}^7]$ in, breathe me  $[\mathbf{Am}^7]$ out

I don't [C]know if I could ever go with-[G]out

I'm just [Dm<sup>7</sup>]thinking out [Am<sup>7</sup>]loud

I don't [C]know if I could ever go with-[G]out

#### Chorus 1 - PLAY!

playing STRONG here!

Watermelon sugar ... Watermelon sugar ...

Watermelon sugar ...

Watermelon sugar <silence[**<STOP>**]>

[**Dm**<sup>7</sup>]high

Am<sup>7</sup> high Chigh

#### Verse 2a

[Dm<sup>7<