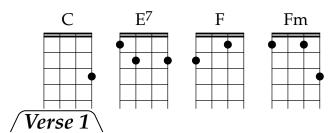

# Creep - Radiohead

When you were here before

Couldn't look you in the eye
You're just like an angel
Your skin makes me cry

C
You float like a feather
In a beautiful world
I wish I was special
You're so very special

#### Chorus

But I'm a creep I'm a weirdo

What the hell am I doin here?

Fm
I don't belong here

### / Verse $2 \setminus$

Don't care if it hurts

E7

I wanna have control

I want a perfect body

Fm

I want a perfect soul

C

# Instrumental

C E<sup>7</sup> F Fm