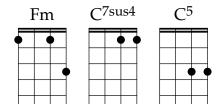

## Bridge

C E<sup>7</sup>
She's... running out again
F
She's running out

Fm She runs runs

Whatever you want

Whatever you need

I wish I was special

You're so ...very special